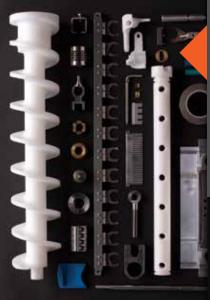

 Precision auger shaft from 17-4 stainless steel, hardened and polished

High-quality, cost-effective replacement parts

- Standard, Metal Detectable and X-Ray Detectable Plastics
- Stainless Steel, Aluminum, Steel and Specialty Metals

#### E P L A C E M E N T P A R T S

 Cooling sleeve for plastic extruding machine from 360 brass

- Custom chain sprocket
- Wheel from 304 or 17-4 stainless steel

LARGE MANUFACTURING FACILITY WITH FULL INVENTORY OF RAW MATERIALS TO REACT QUICKLY AND HANDLE PROJECTS OF ANY SIZE