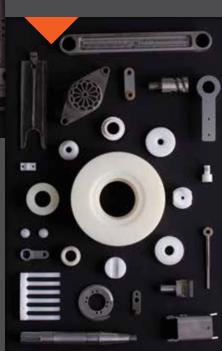

 Precision auger shaft from 17-4 stainless steel, hardened and polished

High-quality, cost-effective replacement parts

- Standard, Metal Detectable and X-Ray Detectable Plastics
- Stainless Steel, Aluminum, Steel and Specialty Metals

#### E P L A C E M E N T P A R T S

 Cooling sleeve for plastic extruding machine from 360 brass

- Custom chain sprocket
- Wheel from 304 or 17-4 stainless steel

LARGE MANUFACTURING FACILITY WITH FULL INVENTORY OF RAW MATERIALS TO REACT QUICKLY AND HANDLE PROJECTS OF ANY SIZE