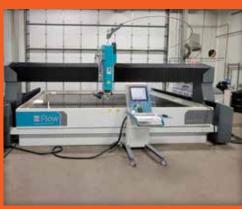

#### **Manufacturing Equipment** and Capabilities:

- Flow Mach 500 Waterjet with 5-Axis Head
- 4 CNC Mills with up to 84" of Travel
- 4 CNC Lathes with up to 85" of Travel and 6.5" Bore
- Fiber Laser Welding
- Faro Arm CMM with 3D **Laser Scanning**
- Complete stock of raw materials