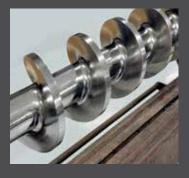

 Precision auger shaft from 17-4 stainless steel, hardened and polished

High-quality, cost-effective replacement parts

- Standard, Metal Detectable and X-Ray Detectable Plastics
- Stainless Steel, Aluminum, Steel and Specialty Metals