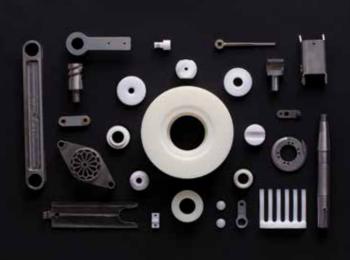

 Precision auger shaft from 17-4 stainless steel, hardened and polished

High-quality, cost-effective replacement parts

- Standard, Metal Detectable and X-Ray Detectable Plastics
- Stainless Steel, Aluminum, Steel and Specialty Metals

#### E P L A C E M E N T P A R T S

 Cooling sleeve for plastic extruding machine from 360 brass

- Custom chain sprocket
- Wheel from 304 or 17-4 stainless steel

LARGE MANUFACTURING FACILITY WITH FULL INVENTORY OF RAW MATERIALS TO REACT QUICKLY AND HANDLE PROJECTS OF ANY SIZE