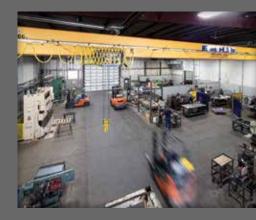

Based in Fremont, Nebraska, EleMETAL has more than 55 years of experience providing the highest quality manufacturing, custom fabrication and machining services.

#### **Manufacturing Equipment** and Capabilities:

- Flow Mach 500 Waterjet with 5-Axis Head
- 4 CNC Mills with up to 84" of Travel
- 4 CNC Lathes with up to 85" of Travel and 6.5" Bore
- Fiber Laser Welding
- Faro Arm CMM with 3D **Laser Scanning**
- Complete stock of raw materials