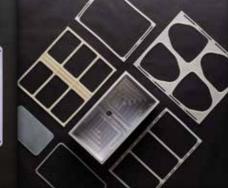

 Precision auger shaft from 17-4 stainless steel, hardened and polished

High-quality, cost-effective replacement parts

- Standard, Metal Detectable and X-Ray Detectable Plastics
- Stainless Steel, Aluminum, Steel and Specialty Metals

#### E P L A C E M E N T P A R T S

 Cooling sleeve for plastic extruding machine from 360 brass

- Custom chain sprocket
- Wheel from 304 or 17-4 stainless steel

LARGE MANUFACTURING FACILITY WITH FULL INVENTORY OF RAW MATERIALS TO REACT QUICKLY AND HANDLE PROJECTS OF ANY SIZE