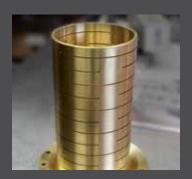

#### E P L A C E M E N T P A R T S

 Cooling sleeve for plastic extruding machine from 360 brass

- Custom chain sprocket
- Wheel from 304 or 17-4 stainless steel

LARGE MANUFACTURING FACILITY WITH FULL INVENTORY OF RAW MATERIALS TO REACT QUICKLY AND HANDLE PROJECTS OF ANY SIZE