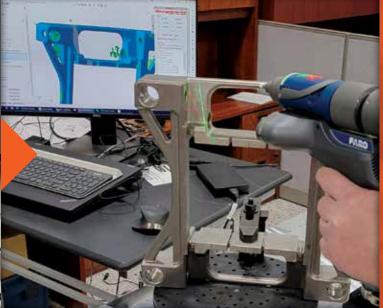

#### 1. Reverse Engineering

 Laser scanning & precision measuring

#### **Manufacturing Equipment** and Capabilities:

- Flow Mach 500 Waterjet with 5-Axis Head
- 4 CNC Mills with up to 84" of Travel
- 4 CNC Lathes with up to 85" of Travel and 6.5" Bore
- Fiber Laser Welding
- Faro Arm CMM with 3D **Laser Scanning**
- Complete stock of raw materials