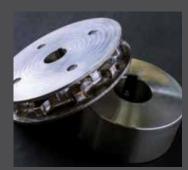

#### E P L A C E M E N T P A R T S

 Cooling sleeve for plastic extruding machine from 360 brass

- Custom chain sprocket
- Wheel from 304 or 17-4 stainless steel

LARGE MANUFACTURING FACILITY WITH FULL INVENTORY OF RAW MATERIALS TO REACT QUICKLY AND HANDLE PROJECTS OF ANY SIZE